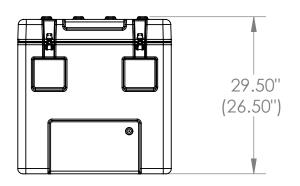

3R2523-26

Case Series: 3R Series †# Width Base / Lid 3R2523-26 Length Overall left to right height height front to back Exterior 28.75" 24.50"-5.00" 26.25" 29.50" Inerior 25.75" 23.25" 26.50" 23.50"-3.00"