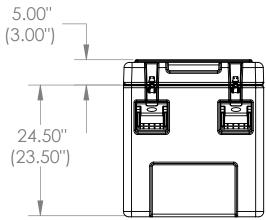

3R2523-26

Case Series: 3R Series †# Width Base / Lid 3R2523-26 Length Overall left to right height height front to back Exterior 28.75" 24.50"-5.00" 26.25" 29.50" Inerior 25.75" 23.25" 26.50" 23.50"-3.00"