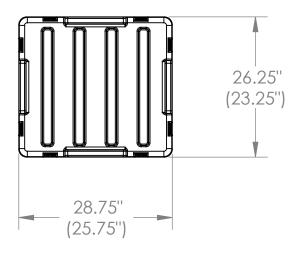

3R2523-26

Case Series: 3R Series †# Width Base / Lid 3R2523-26 Length Overall left to right height height front to back Exterior 28.75" 24.50"-5.00" 26.25" 29.50" Inerior 25.75" 23.25" 26.50" 23.50"-3.00"